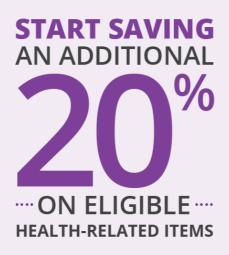

Trouble viewing this? **Read this email online**.

Get 20% off with your ExtraCare® card

Great news! Now you can use your ExtraCare card to get **20% off thousands of CVS Health® brand products.\*** Eligible items include pain relievers, allergy medicines, cough and cold remedies, vitamins, heartburn and stomach remedies, first aid, baby care products and more.

**Activate savings** 

Need help? Call us at 1-800-746-7287.

\*The 20% discount is restricted to items purchased for the health of cardholder only, and applies to regularly priced CVS Health® Brand health-related items valued at \$1 or more. Your ExtraCare® Health Benefit may not be used in Target stores, including those with a CVS Pharmacy in them. Excludes alcohol, lottery, money orders, prescriptions and copays, pseudoephedrine/ephedrine products, postage stamps, prepaid cards, gift cards, newspapers and magazines, milk (where required by law or regulation), bottle deposits, bus passes, hunting and fishing licenses, any imposed governmental fees, or items reimbursed by a government health plan.